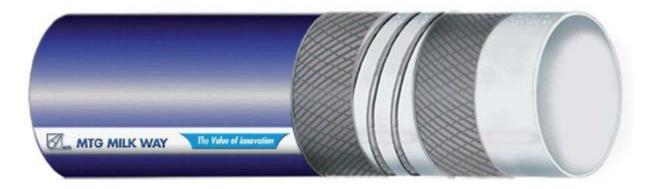

# 2. MTG MILK WAY

# 2. MTG MILK WAY (cont'd)

# **BENEFITS IN USE**

Milk and fatty foodstuff

Dairies, oil production, food industry

Plasticizer-free NBR inner liner

Totally free from plasticizers, phthalates and animal derivatives

Cover resistant to abrasion, ageing and weather