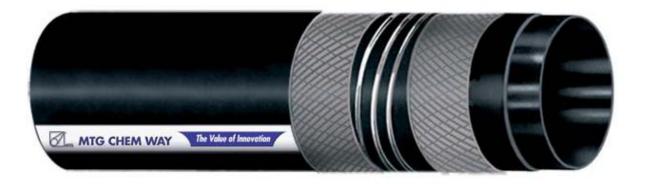

# 6. MTG CHEM WAY

6. MTG CHEM WAY (cont'd)

# **BENEFITS IN USE**

Transfer of chemical aggressive products

Dissipates electrostatic currents through the hose wall ( $R<10^{5}\Omega$ )

Tested for explosive areas

Complies with EN 12115