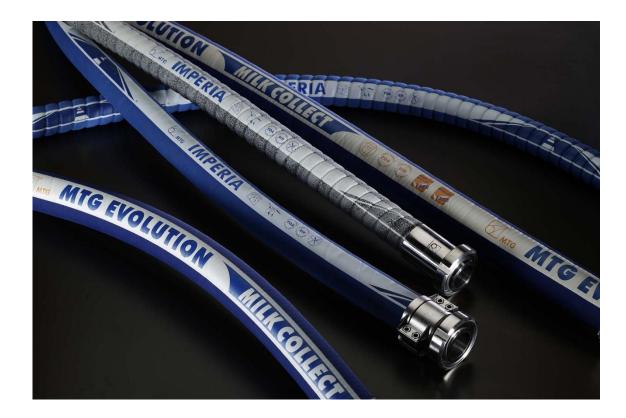

# WHO WE ARE

Established in Italy in 1979, MTG is a leading manufacturer of high-quality rubber hoses.

MTG is certified to **ISO 9001** and **ISO 14000** by the TÜV Institute.

MTG strictly applies **GMPs** in its production (EC 2023/2006).

MTG exclusively uses selected materials tested by qualified institutes.