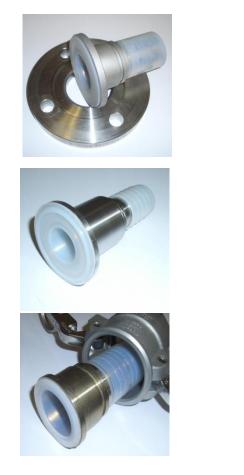

# **Vulcanised FITTINGS**

Benefits: Easy to clean: NO Bacteria Proliferation Utmost Safety: Impossible to remove Full flow of the conveyed medium and prevents any contact with metallic part of the fittings

## Frange with Bended ends.

Benefits: Easy to clean: NO Bacteria Proliferation Utmost Safety: Impossible to remove Full flow of the conveyed medium and prevents any contact with metallic part of the fittings