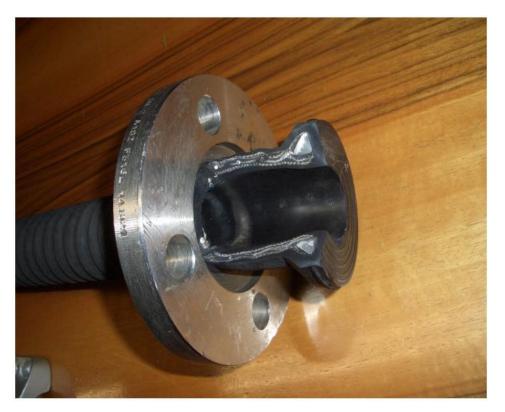

## Frange with Bended ends.

Benefits: Easy to clean: NO Bacteria Proliferation Utmost Safety: Impossible to remove Full flow of the conveyed medium and prevents any contact with metallic part of the fittings