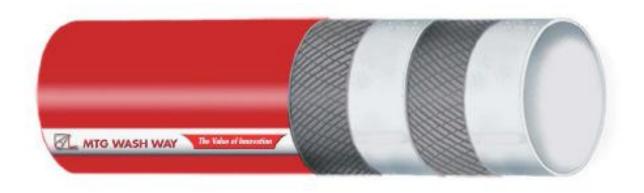

# 3. MTG WASH WAY

# 3. WASH WAY (cont'd)

# **BENEFITS IN USE**

Sterilization and hot water wash-down services

Safe cleaning operations

Convey <u>hot water and steam</u> (up to +164 $^{\circ}$  C)

Outer layer withstands contact with animal/vegetable fats