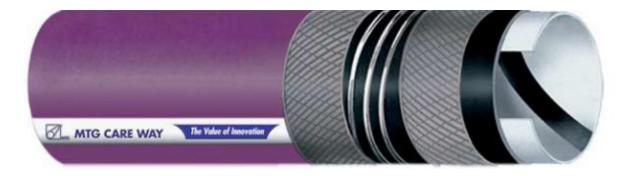

# 7. MTG CARE WAY

# 7. MTG CARE WAY (cont'd)

#### **BENEFITS IN USE**

Food-grade UPE hose for chemical and pharmaceutical applications

Food-grade inner liner resistant to aggressive chemicals

UPE inner liner antistatic (R< 10<sup>6</sup> Ohm) and FDA approved

Complies with EN 12115