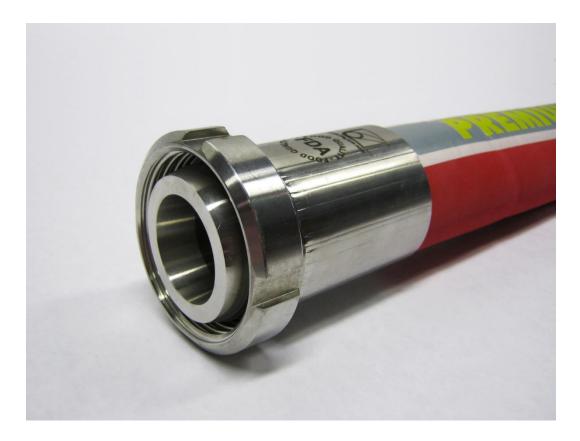

# **Vulcanised FITTINGS**

Benefits: Easy to clean: NO Bacteria Proliferation Utmost Safety: Impossible to remove Full flow of the conveyed medium and prevents any contact with metallic part of the fittings

## Frange with Bended ends.

Benefits: Easy to clean: NO Bacteria Proliferation Utmost Safety: Impossible to remove Full flow of the conveyed medium and prevents any contact with metallic part of the fittings