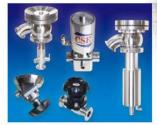

## **Taiwan**

- \* Name: CSE. CHIANG SUNG ENTERPRISE CO., LTD.
- \* Found in Feb.14th, 1993
- Department: Sales Dept. /R&D Dept. /Financial Dept. /production Dept.
- \* Area: 12,000/2,300 Square m (Land/Building)
- Employee: Around 85 people
- \* Facilities: CNC machine/ CNC Milling
- \* Main Products: Actuator/ Control Valve/ Butterfly Valve/ Sight Glass/ Check Valve/ Ball Valve/Diaphragm Valve

## Taiwan

隔膜閥 /桶底閥 CSE OEM Valve / Tank Valve

高科技控制閥 Innovation Control Valve Range

鍛造蝶閥及各式把手 CSE Width Range Butterfly Valve

CSE Technical, Orbital Weld Services & Valve Units.

氣動碟閥 Actuator for Butterfly Valve