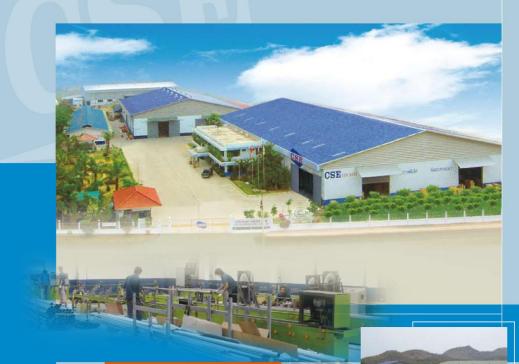

## **Taiwan**

- \* Name: CSE. CHIANG SUNG ENTERPRISE CO., LTD.
- \* Found in Feb.14th, 1993
- Department: Sales Dept. /R&D Dept. /Financial Dept. /production Dept.
- \* Area: 12,000/2,300 Square m (Land/Building)
- Employee: Around 85 people
- \* Facilities: CNC machine/ CNC Milling
- \* Main Products: Actuator/ Control Valve/ Butterfly Valve/ Sight Glass/ Check Valve/ Ball Valve/Diaphragm Valve