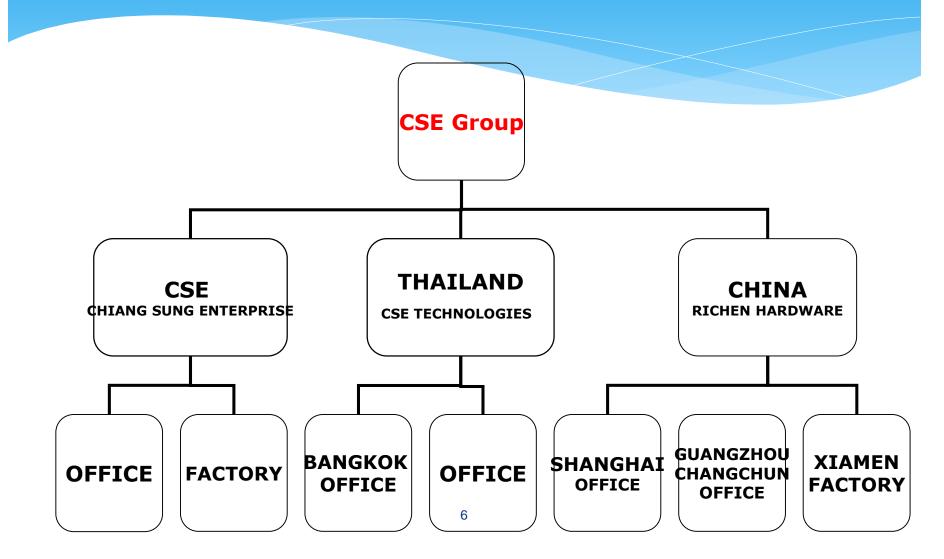

### **CSE- NOW**

\* In 1993 start for sanitary Business from UK- Dairy Pipe Limited until now...

CSE Group has 3 production plants, 5 offices, includes – CSE Head office in Taiwan, CSE Thailand and CSE Xiaman of China. Offices are located in head office- Taiwan, Bangkok business office, Shanghai business office, Guangzhou office and Changchun office.

## **CSE Organization**