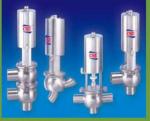

## **Taiwan**

- \* Name: CSE. CHIANG SUNG ENTERPRISE CO., LTD.
- \* Found in Feb.14th, 1993
- Department: Sales Dept. /R&D Dept. /Financial Dept. /production Dept.
- \* Area: 12,000/2,300 Square m (Land/Building)
- Employee: Around 85 people
- \* Facilities: CNC machine/ CNC Milling
- \* Main Products: Actuator/ Control Valve/ Butterfly Valve/ Sight Glass/ Check Valve/ Ball Valve/Diaphragm Valve

## Taiwan

隔膜閥 /桶底閥 CSE OEM Valve / Tank Valve

高科技控制閥 Innovation Control Valve Range

鍛造蝶閥及各式把手 CSE Width Range Butterfly Valve

CSE Technical, Orbital Weld Services & Valve Units.

氣動碟閥 Actuator for Butterfly Valve