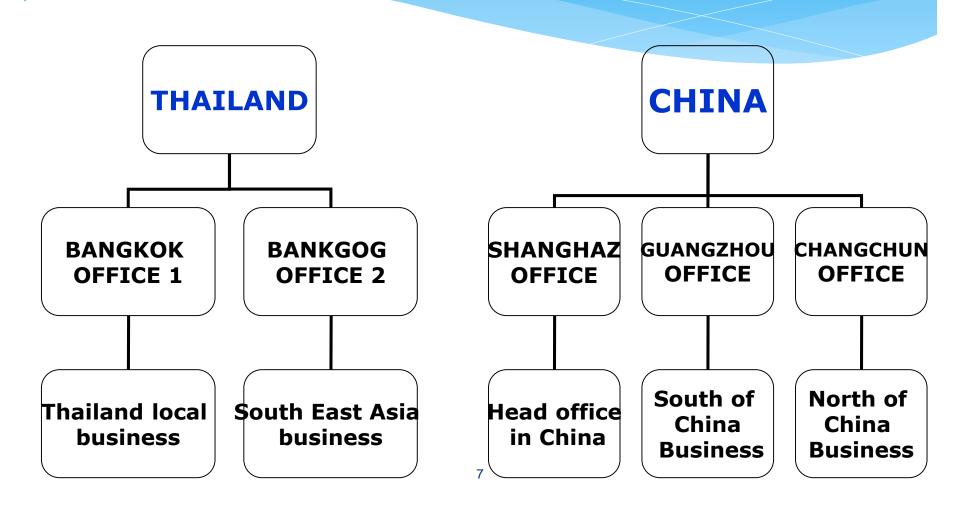

### **CSE- NOW**

\* In 1993 start for sanitary Business from UK- Dairy Pipe Limited until now...

CSE Group has 3 production plants, 5 offices, includes – CSE Head office in Taiwan, CSE Thailand and CSE Xiaman of China. Offices are located in head office- Taiwan, Bangkok business office, Shanghai business office, Guangzhou office and Changchun office.

## **CSE Organization**