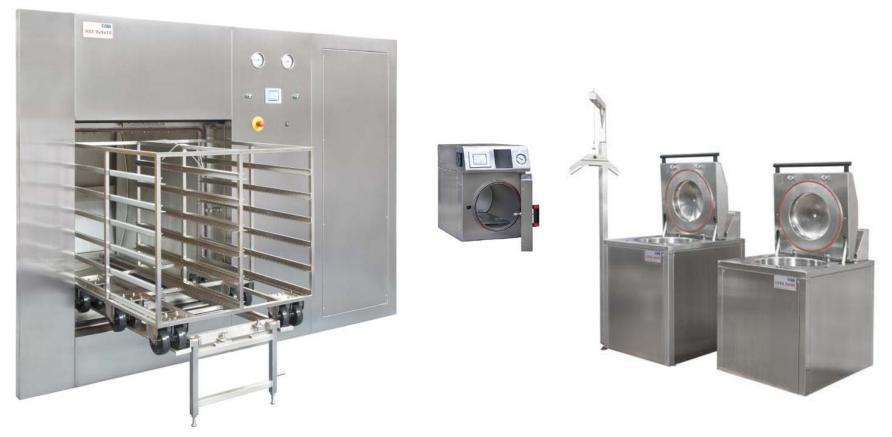

#### technology





#### ZIRBUS technology GmbH

Hilfe Gottes 1 37539 Bad Grund / Harz Germany



07.06.2013



### **Overview ZIRBUS**

- More than 28 years experience. We are a indepent Company with a worldwide sales structure
- Family owned company with 55 employees
- production and distribution of
  - Autoclaves (Labor Production)
  - Freeze dryer
  - Special facilities





#### **Autoclaves**





#### **Freeze Dryers**









### What is freeze drying?

- The process by which water (and other solvents) are removed from a frozen material by evading the liquid phase (sublimation): freezing, primary drying and secondary drying (desorption).
- To extend the shelf life of a product. To preserve a product. To stabilize a product, making it easier to transport and less sensitive to temperature. To produce a product that can be fully reconstituted (IE: for injection).



## **Typical Freeze Drying Applications**

- API Active Pharmaceutical Ingredients
  - Vaccines
  - Diagnostic kits
  - Reagents
  - Proteins/Hormones
  - Viruses/Bacteria
  - Tissue
  - Bone/Blood plasma
  - Enzymes
  - Pathological samples
  - Nutraceuticals
  - Vitamins
  - Herbal extracts

and much more...



###