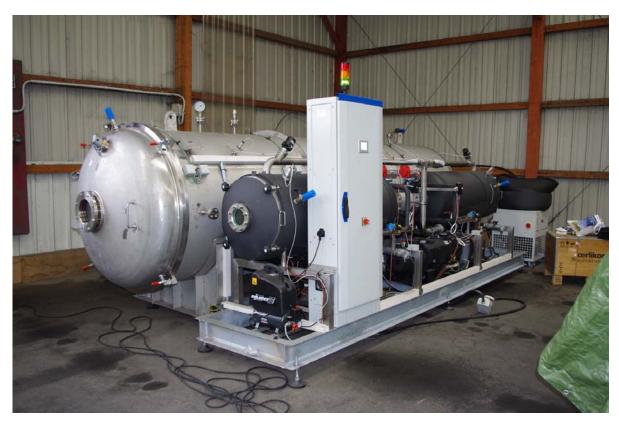

tion area of 16.000m<sup>2</sup>.



#### Production

Technical construction, chamber welding and software development is made by our own staff.

- construction in 2D / 3D via AutoCAD Inventor
- tank construction (welding TÜV certified)
- mechanic
- pipe construktion, refrigeration engineering, pump, pneumatics, hydraulics
- elektric/control
- programming (Siemens S7 / Mitsubishi)
- test field

This allows us to produce not only innovative and reliable standard products, but also custom-made machines for personal requirements and needs.

8



#### Laboratory units 2-15kg





#### Pilot Plants 0,06...2sqm







#### Pilot Plants 0,06...2sqm / Isolator























#### 2x15m<sup>2</sup> and 1x22m<sup>2</sup> next together











# 8000l vacuum chamber (paper freeze drying)





#### 1000kg production freeze dryer





#### 1000kg production freeze dryer







# 42m<sup>2</sup> Production-Freeze dryer with 500kg ice capacity





# 42m<sup>2</sup> Production-Freeze dryer with 500kg ice capacity





# 42m<sup>2</sup> Production-Freeze dryer with 500kg ice capacity





#### Customer

 pharmaceutical industry, food engineering, automobile industry, biotechnology, medical engineering, laboratories of every describtion

## References

Bayer Boehringer
Abbott Sanofi Aventis
Roche Serono

Octapharma BASF Farmhispania



# Thank you for your attention

ZIRBUS technology GmbH Hilfe Gottes 1 37539 Bad Grund / Harz Germany Tel.: (05327) 83 80 - 0 Fax.: (05327) 83 80 - 80 E-Mail: info@zribus.de Web: www.zirbus.de