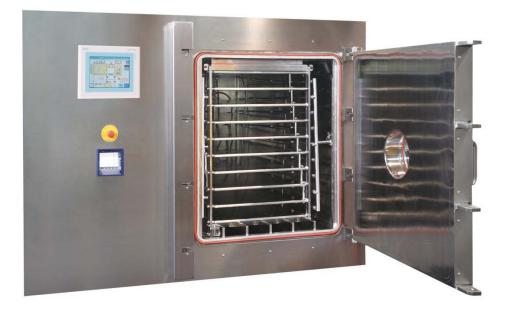

institutes, food and pharmaceutical industry as well as for hospitals is manufactured in our factory in Bad Grund/ Harz on a production area of 16.000m<sup>2</sup>.



#### Production

Technical construction, chamber welding and software development is made by our own staff.

- construction in 2D / 3D via AutoCAD Inventor
- tank construction (welding TÜV certified)
- mechanic
- pipe construktion, refrigeration engineering, pump, pneumatics, hydraulics
- elektric/control
- programming (Siemens S7 / Mitsubishi)
- test field

This allows us to produce not only innovative and reliable standard products, but also custom-made machines for personal requirements and needs.

8



#### Laboratory units 2-15kg





#### Pilot Plants 0,06...2sqm







#### Pilot Plants 0,06...2sqm / Isolator























#### 2x15m<sup>2</sup> and 1x22m<sup>2</sup> next together











# 8000l vacuum chamber (paper freeze drying)





#### 1000kg production freeze dryer





#### 1000kg production freeze dryer







# 42m<sup>2</sup> Production-Freeze dryer with 500kg ice capacity





# 42m<sup>2</sup> Production-Freeze dryer with 500kg ice capacity





# 42m<sup>2</sup> Production-Freeze dryer with 500kg ice capacity





#### Customer

 pharmaceutical industry, food engineering, automobile industry, biotechnology, medical engineering, laboratories of every describtion

## References

Bayer Boehringer
Abbott Sanofi Aventis
Roche Serono

Octapharma BASF Farmhispania



# Thank you for your attention

ZIRBUS technology GmbH Hilfe Gottes 1 37539 Bad Grund / Harz Germany Tel.: (05327) 8