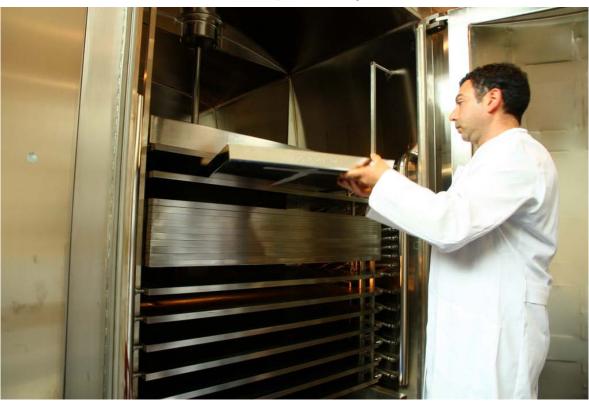

#### **Freeze Dryers**

### What is freeze drying?

- The process by which water (and other solvents) are removed from a frozen material by evading the liquid phase (sublimation): freezing, primary drying and secondary drying (desorption).
- To extend the shelf life of a product. To preserve a product. To stabilize a product, making it easier to transport and less sensitive to temperature. To produce a product that can be fully reconstituted (IE: for injection).

## **Typical Freeze Drying Applications**

- API Active Pharmaceutical Ingredients
  - Vaccines
  - Diagnostic kits
  - Reagents
  - Proteins/Hormones
  - Viruses/Bacteria
  - Tissue
  - Bone/Blood plasma
  - Enzymes
  - Pathological samples
  - Nutraceuticals
  - Vitamins
  - Herbal extracts