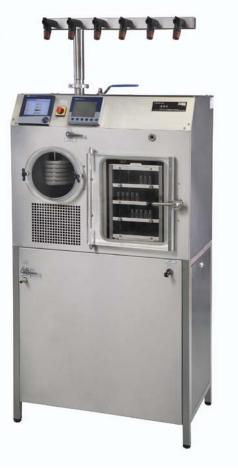

#### Laboratory units 2-15kg

#### Pilot Plants 0,06...2sqm

#### Pilot Plants 0,06...2sqm / Isolator