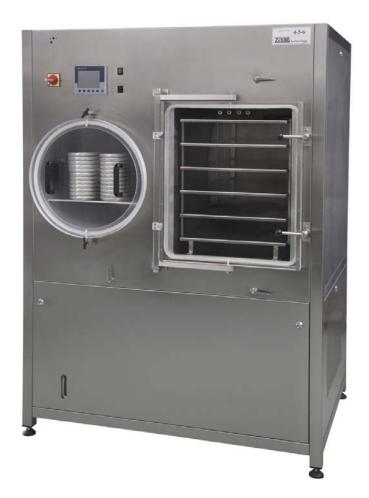

product range for laboratories, scientific research institutes, food and pharmaceutical industry as well as for hospitals is manufactured in our factory in Bad Grund/ Harz on a production area of 16.000m<sup>2</sup>.



#### Production

Technical construction, chamber welding and software development is made by our own staff.

- construction in 2D / 3D via AutoCAD Inventor
- tank construction (welding TÜV certified)
- mechanic
- pipe construktion, refrigeration engineering, pump, pneumatics, hydraulics
- elektric/control
- programming (Siemens S7 / Mitsubishi)
- test field

This allows us to produce not only innovative and reliable standard products, but also custom-made machines for personal requirements and needs.

8



#### Laboratory units 2-15kg





#### Pilot Plants 0,06...2sqm







#### Pilot Plants 0,06...2sqm / Isolator























#### 2x15m<sup>2</sup> and 1x22m<sup>2</sup> next together











# 8000l vacuum chamber (paper freeze drying)





#### 1000kg production freeze dryer





#### 1000kg production freeze dryer







# 42m<sup>2</sup> Production-Freeze dryer with 500kg ice capacity





# 42m<sup>2</sup> Production-Freeze dryer with 500kg ice capacity





# 42m<sup>2</sup> Production-Freeze dryer with 500kg ice capacity





#### Customer

 pharmaceutical industry, food engineering, automobile industry, biotechnology, medical engineering, laboratories of every describtion

## References

Bayer Boehringer
Abbott Sanofi Aventis
Roche Serono

Octapharma BASF Farmhispania



# Thank you for your attention

ZIRBUS technology GmbH Hilfe Got