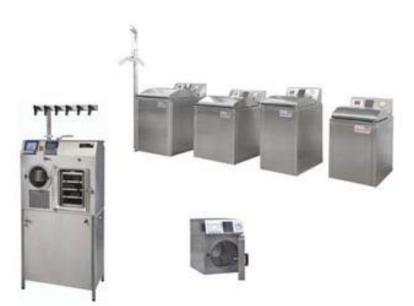

#### **Freeze Dryers**

#### Laboratory units 2-15kg

#### Pilot Plants 0,06...2sqm