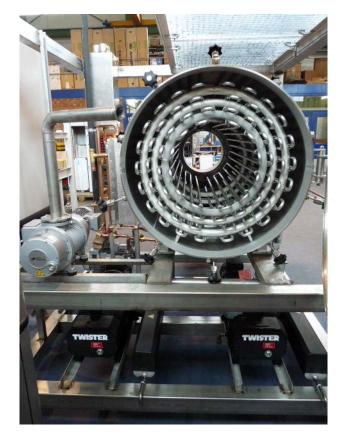

ured in our factory in Bad Grund/ Harz on a production area of 16.000m<sup>2</sup>.



#### Production

Technical construction, chamber welding and software development is made by our own staff.

- construction in 2D / 3D via AutoCAD Inventor
- tank construction (welding TÜV certified)
- mechanic
- pipe construktion, refrigeration engineering, pump, pneumatics, hydraulics
- elektric/control
- programming (Siemens S7 / Mitsubishi)
- test field

This allows us to produce not only innovative and reliable standard products, but also custom-made machines for personal requirements and needs.

8



#### Laboratory units 2-15kg





#### Pilot Plants 0,06...2sqm







#### Pilot Plants 0,06...2sqm / Isolator























#### 2x15m<sup>2</sup> and 1x22m<sup>2</sup> next together











# 8000l vacuum chamber (paper freeze drying)





#### 1000kg production freeze dryer





#### 1000kg production freeze dryer







# 42m<sup>2</sup> Production-Freeze dryer with 500kg ice capacity





# 42m<sup>2</sup> Production-Freeze dryer with 500kg ice capacity





# 42m<sup>2</sup> Production-Freeze dryer with 500kg ice capacity





#### Customer

 pharmaceutical industry, food engineering, automobile industry, biotechnology, medical engineering, laboratories of every describtion

## References

Bayer Boehringer
Abbott Sanofi Aventis
Roche Serono

Octapharma BASF Farmhispania



# Thank you for your attention

ZIRBUS technology GmbH Hilfe Gottes 1 37539 Bad Grund / Harz Germany Tel.: (05327) 83 80 - 0 Fax.: (05327) 83 80 - 80 E-Mail: info@zribus.de Web: www.zirbus.de