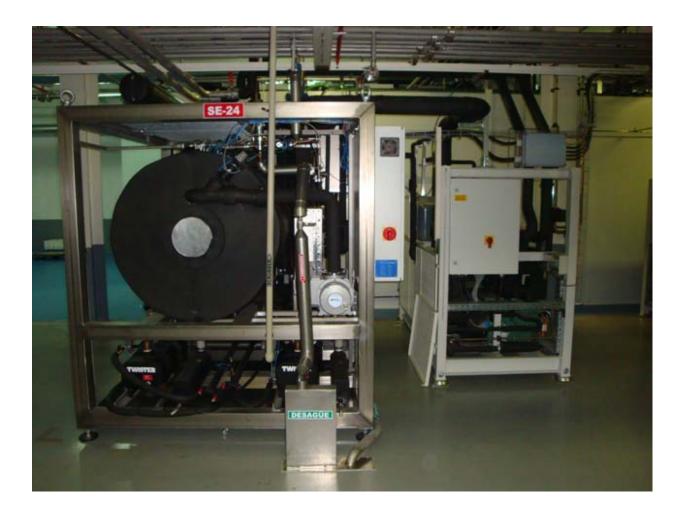

food and pharmaceutical industry as well as for hospitals is manufactured in our factory in Bad Grund/ Harz on a production area of 16.000m<sup>2</sup>.



#### Production

Technical construction, chamber welding and software development is made by our own staff.

- construction in 2D / 3D via AutoCAD Inventor
- tank construction (welding TÜV certified)
- mechanic
- pipe construktion, refrigeration engineering, pump, pneumatics, hydraulics
- elektric/control
- programming (Siemens S7 / Mitsubishi)
- test field

This allows us to produce not only innovative and reliable standard products, but also custom-made machines for personal requirements and needs.

8



#### Laboratory units 2-15kg





#### Pilot Plants 0,06...2sqm







#### Pilot Plants 0,06...2sqm / Isolator























#### 2x15m<sup>2</sup> and 1x22m<sup>2</sup> next together











# 8000l vacuum chamber (paper freeze drying)





#### 1000kg production freeze dryer





#### 1000kg production freeze dryer







# 42m<sup>2</sup> Production-Freeze dryer with 500kg ice capacity





# 42m<sup>2</sup> Production-Freeze dryer with 500kg ice capacity





# 42m<sup>2</sup> Production-Freeze dryer with 500kg ice capacity





#### Customer

 pharmaceutical industry, food engineering, automobile industry, biotechnology, medical engineering, laboratories of every describtion

## References

Bayer Boehringer
Abbott Sanofi Aventis
Roche Serono

Octapharma BASF Farmhispania



# Thank you for your attention

ZIRBUS technology GmbH Hilfe Gottes 1 37539 Bad Grund / Harz Germany Tel.: (05327) 83 80 - 0 Fax