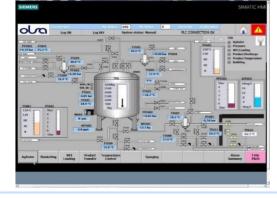

# The entire system is overarched by a SCADA enabling automatic operation and recipes management

#### **Description**

- Internal automation Group developed a complete SCADA system being able to control and register all parameters from generation up to distribution and preparation
- A set of **fully flexible recipes** has been created to guarantee complete flexibility of the equipment, having the **possibility to modify all parameters** of the different recipe
- The architecture encompasses 25 HMI, 1 SCADA, 3 CB