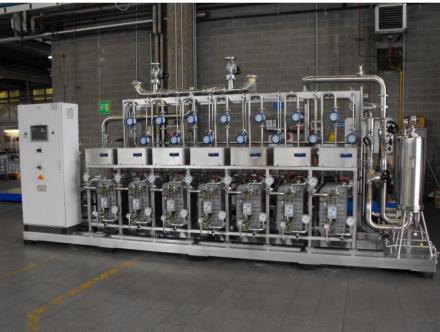

# While Olsa supplied the entire preparation room including filtration platforms and skids

# The entire system is overarched by a SCADA enabling automatic operation and recipes management

#### **Description**

- Internal automation Group developed a complete SCADA system being able to control and register all parameters from generation up to distribution and preparation
- A set of **fully flexible recipes** has been created to guarantee complete flexibility of the equipment, having the **possibility to modify all parameters** of the different recipe
- The architecture encompasses 25 HMI, 1 SCADA, 3 CB