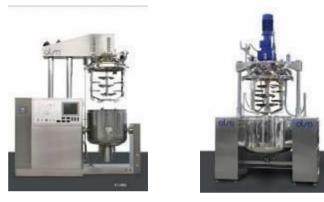

# Semisolid Range of vessel configurations

# **Range of vessel configurations**