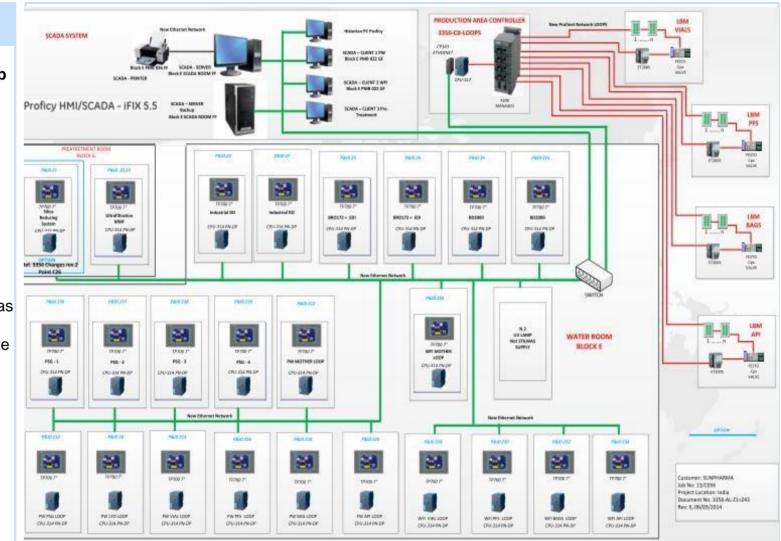

# The entire system is overarched by a SCADA enabling automatic operation and recipes management

#### **Description**

- Internal automation Group developed a complete SCADA system being able to control and register all parameters from generation up to distribution and preparation
- A set of **fully flexible recipes** has been created to guarantee complete flexibility of the equipment, having the **possibility to modify all parameters** of the different recipe
- The architecture encompasses 25 HMI, 1 SCADA, 3 CB