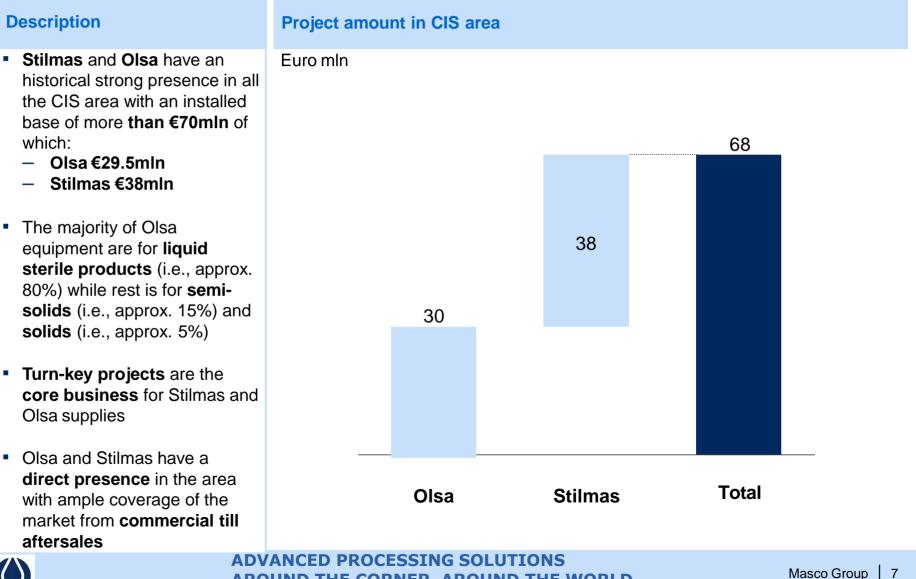

## In particular Stilmas and Olsa have an installed base of ~€70mln in the last 10 years only, in the enlarged CIS area

**AROUND THE CORNER, AROUND THE WORLD** 