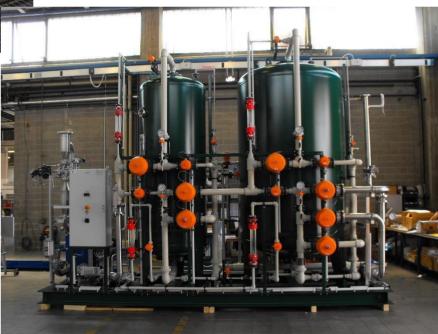

Specifically:

- Stilmas supply encompasses
  - <u>PW Production Systems</u>
  - No 2 Cationic / Anionic lines(36.000I)
  - Purification System EDI/ Filtration 0.2 based 34.0001
  - PW Storage Tank 20.000 I
  - PW Loop 70.000 l/h 700m 23 UP
  - WFI generator; MS5010 (15.000l/h)
    - WFI Storage Tank 100.0001
    - WFI Loop 1.000 m 120.000 l/h 25 UP
    - 6 Heat Exchanger 1.200.000 Kcal/h
  - Pure steam generator PSG 1500 -2.200 Kg/h
  - PS distribution system 500 m 30 UP
  - Clean Compressed air generation 6.000 Nm<sup>3</sup>/h
  - Clean Compressed air distribution System 83 UP –
    5 filtration stations 6 redaction systems 270 m
  - Vent Lines 380 m
  - Vacuum generation and distribution 180m