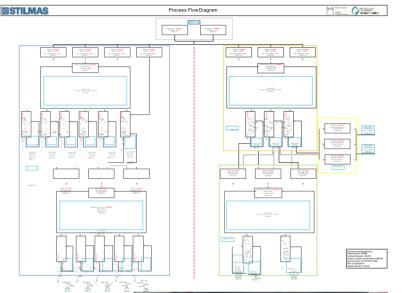

# The entire system is overarched by a SCADA enabling automatic operation and recipes management

#### **Description**

- Internal automation Group developed a complete SCADA system being able to control and register all parameters from generation up to distribution and preparation
- A set of **fully flexible recipes** has been created to guarantee complete flexibility of the equipment, having the **possibility to modify all parameters** of the different recipe
- The architecture encompasses 25 HMI, 1 SCADA, 3 CB