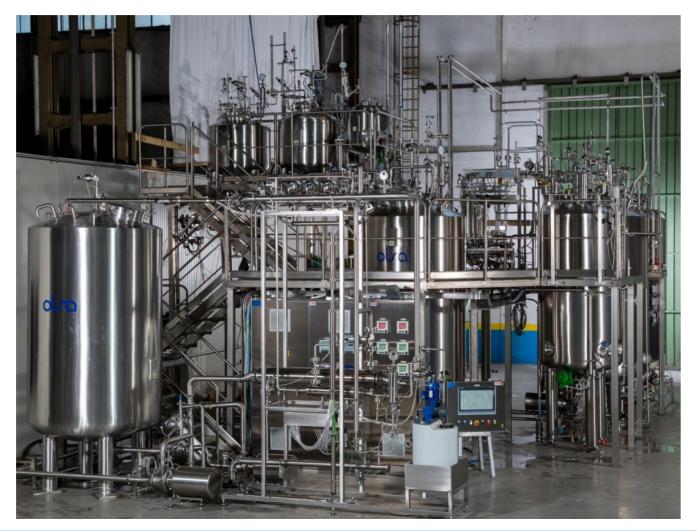

# While Olsa supplied the entire preparation room including filtration platforms and skids

# The entire system is overarched by a SCADA enabling automatic operation and recipes management

#### **Description**

- Internal automation Group developed a complete SCADA system being able to control and register all parameters from generation up to distribution and preparation
- A set of **fully flexible recipes** has been created to guarantee complete flexibility of the equipment, having the **possibility to modify all parameters** of the different recipe
- The architecture encompasses 25 HMI, 1 SCADA, 3 CB