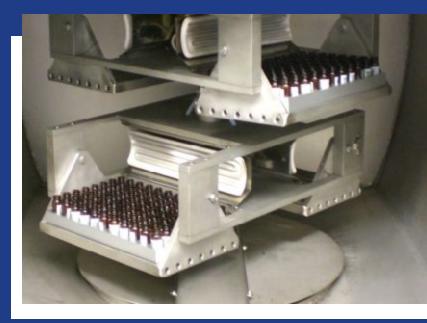

#### Centrifugal vacuum dryer for research

In the field of combinative Chemistry, sample preparation, HPLC

#### From 8 to 36 DWPs, racks 280x160mm, tubes to 160mm height

Suitable for Acetonitril/water, DMSO, DMF, Ethyl Acetate, Cyclohexan and Dichlorethan/Methanol

#### **Our possibilities:**

- » directly flanged condensors with big admission
- » Double bearings for the rotor shaft
- » Infrared heater, drying chamber completely heated (incl. lid)
- » Air-cooled or water-cooled refrigerant plant, free of CFC
- » oilfree vacuum pumps

- » racks swivel around 90 ° completely
- » Freely programmable control with 10 programmes, Siemens or similar
- » solvent resistant completely made of stainless steel / PTFE
- » Different enclosures available, 3-levels, ASV-Gilson-rack, etc.
- » Ex-proof execution