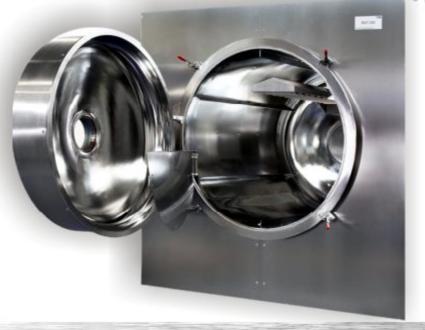

#### **Freeze Dryers and Vacuum Dryers**

e.g. Sublimator 2x3x3, for product development, 0,2m<sup>2</sup> shelf area

>> Pilot plants 0.2 up to 2m<sup>2</sup> shelf area

>> Production plants up to 30m<sup>2</sup>

7m<sup>2</sup> shelf area, cGMP Freeze Drying Plant, incl. CIP, SIP and hydraulic shelf movement