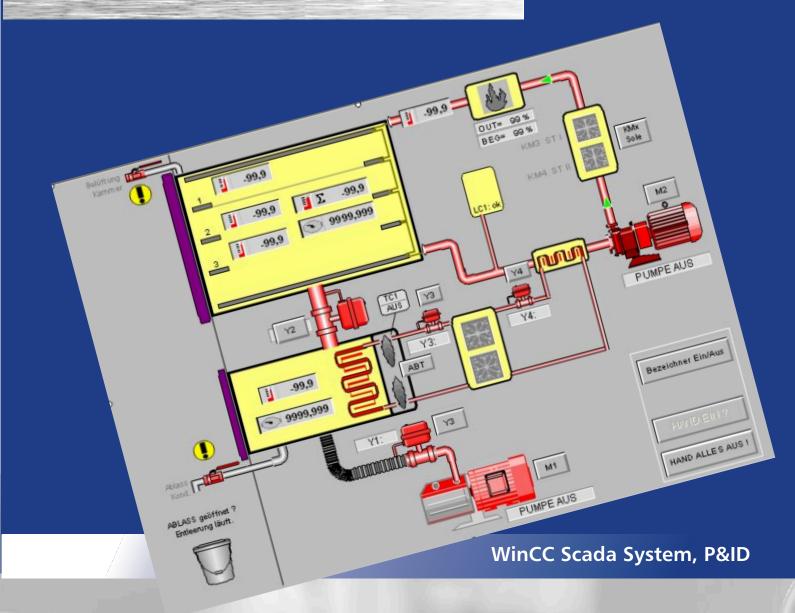

#### **Our possibilities:**

- » Two chamber system with seperation valves
- » shelf area up to 30m<sup>2</sup>
- » compressor and/or LN cooling up to -150°C
- » condensers up to a capacity of 800kg/24h condensers for solvents
- » Sterilisation in place (SIP), cleaning in place (CIP)
- » process visualisation SCADA with SIEMENS WinCC

- » stoppering system for vials
- » chamber door "pizza"
- » Ex-proof acc. Atex 94/9/EG
- » GMP conform execution 21CFRpart11 Pharmaceutical field
- » documentation IQ/OQ/DQ/PQ qualification
- » software validation acc. to GAMP5