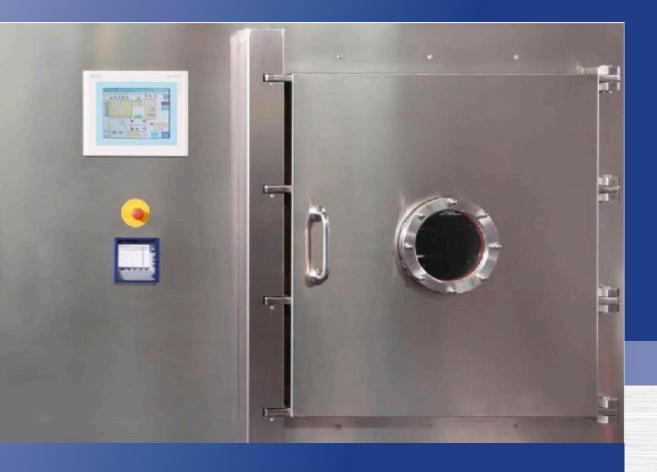

7m<sup>2</sup> shelf area, cGMP Freeze Drying Plant, incl. CIP, SIP and hydraulic shelf movement

#### **Our possibilities:**

- » Two chamber system with seperation valves
- » shelf area up to 30m<sup>2</sup>
- » compressor and/or LN cooling up to -150°C
- » condensers up to a capacity of 800kg/24h condensers for solvents
- » Sterilisation in place (SIP), cleaning in place (CIP)
- » process visualisation SCADA with SIEMENS WinCC

- » stoppering system for vials
- » chamber door "pizza"
- » Ex-proof acc. Atex 94/9/EG
- » GMP conform execution 21CFRpart11 Pharmaceutical field
- » documentation IQ/OQ/DQ/PQ qualification
- » software validation acc. to GAMP5

### **Siemens - control system**

**HMI - Touch Panel** 