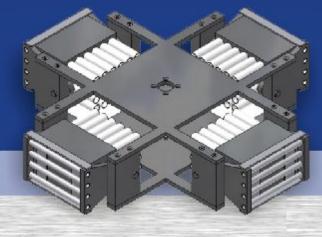

#### Centrifugal vacuum dryer for research

In the field of combinative Chemistry, sample preparation, HPLC

#### From 8 to 36 DWPs, racks 280x160mm, tubes to 160mm height

Suitable for Acetonitril/water, DMSO, DMF, Ethyl Acetate, Cyclohexan and Dichlorethan/Methanol

#### **Our possibilities:**

- » directly flanged condensors with big admission
- » Double bearings for the rotor shaft
- » Infrared heater, drying chamber completely heated (incl. lid)
- » Air-cooled or water-cooled refrigerant plant, free of CFC
- » oilfree vacuum pumps

- » racks swivel around 90 ° completely
- » Freely programmable control with 10 programmes, Siemens or similar
- » solvent resistant completely made of stainless steel / PTFE
- » Different enclosures available, 3-levels, ASV-Gilson-rack, etc.
- » Ex-proof execution