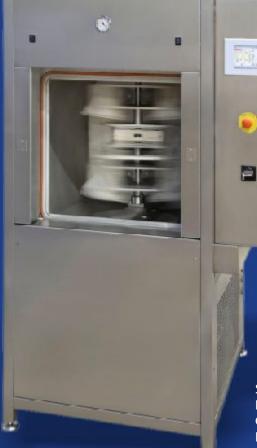

Drying Plant, incl. CIP, SIP and hydraulic shelf movement

#### **Our possibilities:**

- » Two chamber system with seperation valves
- » shelf area up to 30m<sup>2</sup>
- » compressor and/or LN cooling up to -150°C
- » condensers up to a capacity of 800kg/24h condensers for solvents
- » Sterilisation in place (SIP), cleaning in place (CIP)
- » process visualisation SCADA with SIEMENS WinCC

- » stoppering system for vials
- » chamber door "pizza"
- » Ex-proof acc. Atex 94/9/EG
- » GMP conform execution 21CFRpart11 Pharmaceutical field
- » documentation IQ/OQ/DQ/PQ qualification
- » software validation acc. to GAMP5

#### Centrifugal vacuum dryer for research

In the field of combinative Chemistry, sample preparation, HPLC

#### From 8 to 36 DWPs, racks 280x160mm, tubes to 160mm height





Suitable for Acetonitril/water, DMSO, DMF, Ethyl Acetate, Cyclohexan and Dichlorethan/Methanol



#### **Our possibilities:**

- » directly flanged condensors with big admission
- » Double bearings for the rotor shaft
- » Infrared heater, drying chamber completely heated (incl. lid)
- » Air-cooled or water-cooled refrigerant plant, free of CFC
- » oilfree vacuum pumps

- » racks swivel around 90 ° completely
- » Freely programmable control with 10 programmes, Siemens or similar
- » solvent resistant completely made of stainless steel / PTFE
- » Different enclosures available, 3-levels, ASV-Gilson-rack, etc.
- » Ex-proof execution

#### **Special solutions**

>> Freeze Dryer with Isolator connection



#### **«** Rotation freeze dryers

6 8 3 5 S S

#### **Our advantages**

- » All plan