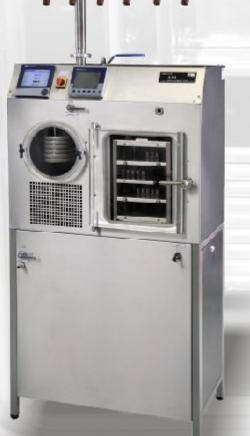

#### **Freeze Dryers and Vacuum Dryers**

e.g. Sublimator 2x3x3, for product development, 0,2m<sup>2</sup> shelf area

>> Pilot plants 0.2 up to 2m<sup>2</sup> shelf area

>> Production plants up to 30m<sup>2</sup>